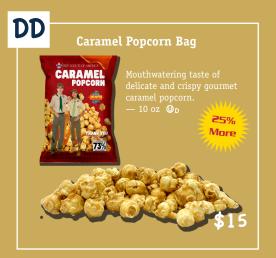

## **CAMP MASTERS 2024 High Achiever Prizes**

\$3,000 & Up Club

Camping Package! 2-Person Waterproof Tent, 2L Hydration Pack, 6 in 1 Camp Tool (including meat fork, spatula,

baster brush, knife. bottle opener, corkscrew

and case), 5pc Stainless Steel Mess

Kit w/bag, and an Aluminum Safety Flashlight **OR** Visa Debit Card for 4% of total sales.

#### **Example:** \$3000 = \$120 debit card.

Visa Debit Cards will be rounded to nearest \$10. CM High Achiever prizes are not cumulative. Select only **ONE** prize. See prize form for more details at *campmasters.org*.