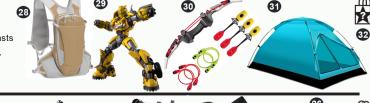

Scan the QR Code to the left for a detailed description of the prizes or visit www.kellerprizeprogram.com

28 - Hydration Pack - 2L 29 - Transformers: Rise of the Beasts Bumblebee Model Kit 30 - Zing Quick Switch Power Bow 31 - 2-Person Waterproof Tent 32 - Grab Bag G