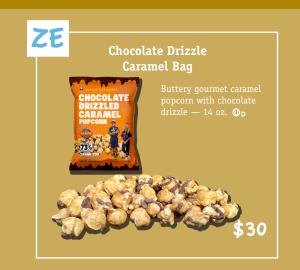

\$325 Level and ONE prize from the \$250 Level
- Parent's permission is required to order a knife.
- (6) All prizes will ship to your Unit Leader.
- (7) If a prize is no longer available a substitute of equal or greater value will be shipped.
- (8) Turn in your prize order with your popcorn order.





# HAVE FUN SELLING!

Practice the following script to MAXIMIZE your sales.

"Hello. My name is \_\_\_\_\_\_. I'm a Scout with Pack / Troop # \_\_\_\_\_. We're selling popcorn to help raise money for our Pack / Troop. You can help us by trying some of our delicious popcorn. You'll help us, won't you?"

New for the 2024 Season **CAMP MASTERS TAP TO PAY** 



Join Our Facebook Group **FUN CONTESTS & MORE** 



Get quick answers by scanning QR code



# ON AVERAGE 73% GOES TO SCOUTING