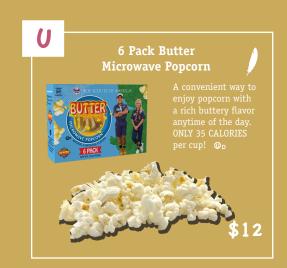

## **CAMP MASTERS 2024 High Achiever Prizes**

\$3,000 & Up Club

Camping Package! 2-Person Waterproof Tent, 2L Hydration Pack, 6 in 1 Camp Tool (including meat fork, spatula,

baster brush, knife. bottle opener, corkscrew

and case), 5pc Stainless Steel Mess

Kit w/bag, and an Aluminum Safety Flashlight **OR** Visa Debit Card for 4% of total sales.

#### **Example:** \$3000 = \$120 debit card.

Visa Debit Cards will be rounded to nearest \$10. CM High Achiever prizes are not cumulative. Select only **ONE** prize. See prize form for more details at *campmasters.org*.