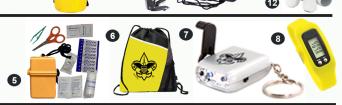

9 - Dry Bag - 5 liter - Yellow w/ BSA® Branding 10 - Mini Multi-Tool w/ Case 11 - 4x30 Binocular w/ Case 12 - 6"Stuffed Animal - Goat

5 - First Aid Kit w/ Waterproof Case 6 - Cinch Backpack w/ BSA® Branding 7 - Mini Dynamo Dual LED Light w/ BSA® Branding - Assorted Colors 8 - Watch/Pedometer

1 - Fire Starter and Steel
2 - Tony Hawk Box Boarders
Assorted Characters
3 - Compass Thermometer Wh
4 - Highlighter Scout - 4 Color Compass Thermometer Whistle Highlighter Scout - 4 Color Highlighter w/ Retractable Computer Brush