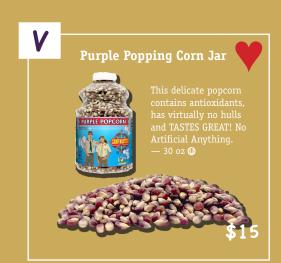

and ONE prize from the \$250 Level
- Parent's permission is required to order a knife.
- (6) All prizes will ship to your Unit Leader.
- (7) If a prize is no longer available a substitute of equal or greater value will be shipped.
- (8) Turn in your prize order with your popcorn order.





# HAVE FUN SELLING!

Practice the following script to MAXIMIZE your sales.

"Hello. My name is \_\_\_\_\_\_. I'm a Scout with Pack / Troop # \_\_\_\_\_. We're selling popcorn to help raise money for our Pack / Troop. You can help us by trying some of our delicious popcorn. You'll help us, won't you?"

New for the 2024 Season **CAMP MASTERS TAP TO PAY** 



Join Our Facebook Group **FUN CONTESTS & MORE** 



Get quick answers by scanning QR code



# ON AVERAGE 73% GOES TO SCOUTING